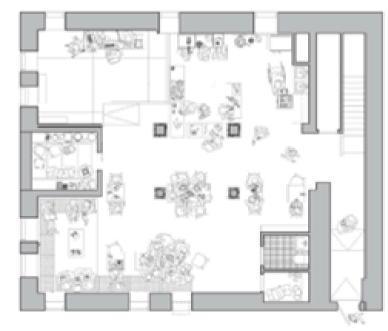

# What is a Public Kitchen?

-Similar to other 3rd spaces such as parks, libraries, and community centers

-Embodiment of food justice principles

 -PK's serve as communal spaces where everybody can utilize cooking facilities, participate in food programming, share meals, access food resources, and organize for a more just food systems

- Co-designed with community
- Varied programming
- Nimble
- Building public infrastructure