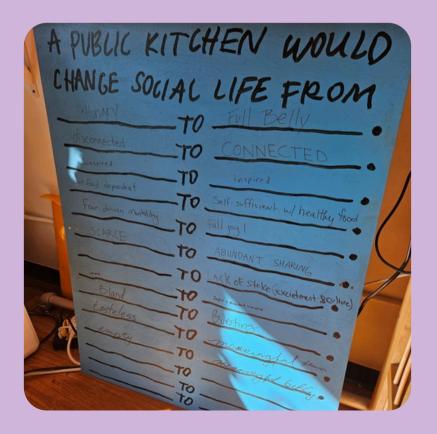

# Defining the Problem

Areas affected by food apartheid and other inequitable systems are impacted with greater health disparities<sup>3</sup> and social isolation, leaving maginalized groups without the resources or spaces to gather, cook, and share meals.

Many traditional models...

- create stigma and reinforce hierarchies
- force BIPOC folks to live in someone else's imagined world "service" communities instead of co-designing with actual
- stakeholders 4

#### What's missing?

- 1. Third spaces (spatial justice)<sup>1</sup>
- 2.Food-focused public infrastructure 2
- 3.Dedicated spaces equipped for free, food
  - related interactions and knowledge exchange