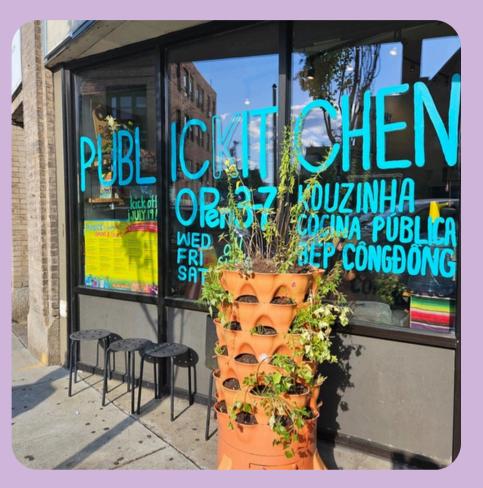

#### **UPHAM'S CORNER 2024**

# What is a Public Kitchen?

-Similar to other 3rd spaces such as parks, libraries, and community centers

-Embodiment of food justice principles

 -PK's serve as communal spaces where everybody can utilize cooking facilities, participate in food programming, share meals, access food resources, and organize for a more just food systems