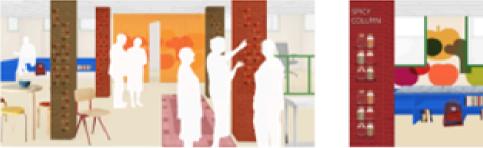

# SOLUTION: CULINARY COMMONS

### COMMUNAL KITCHEN SPACE THAT IS FREE AND OPEN TO THE PUBLIC

#### **UPHAM'S CORNER 2024**

# What is a Public Kitchen?

-Similar to other 3rd spaces such as parks, libraries, and community centers

-Embodiment of food justice principles

 -PK's serve as communal spaces where everybody can utilize cooking facilities, participate in food programming, share meals, access food resources, and organize for a more just food systems