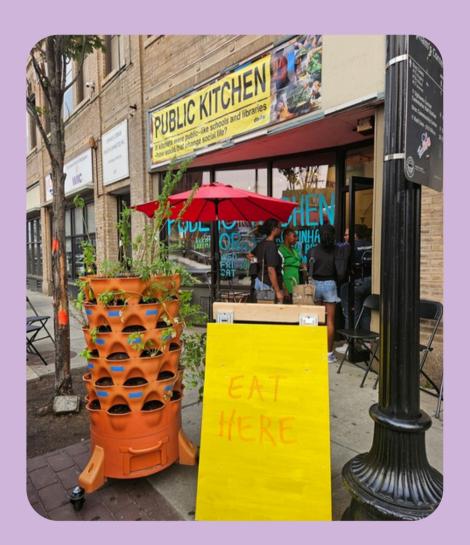

#### **UPHAM'S CORNER 2024**

# What is a Public Kitchen?

-Similar to other 3rd spaces such as parks, libraries, and community centers

-Embodiment of food justice principles

 -PK's serve as communal spaces where everybody can utilize cooking facilities, participate in food programming, share meals, access food resources, and organize for a more just food systems