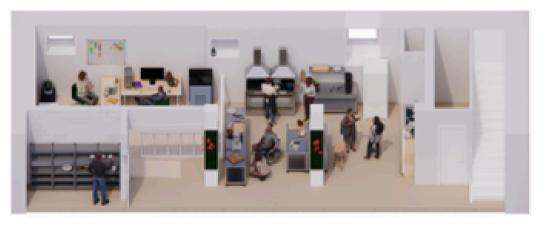

# SOLUTION: CULINARY COMMONS

### COMMUNAL KITCHEN SPACE THAT IS FREE AND OPEN TO THE PUBLIC

# What is a Public Kitchen?

-Similar to other 3rd spaces such as parks, libraries, and community centers

-Embodiment of food justice principles

 -PK's serve as communal spaces where everybody can utilize cooking facilities, participate in food programming, share meals, access food resources, and organize for a more just food systems