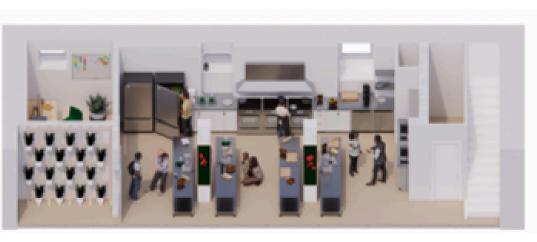

# SOLUTION: CULINARY COMMONS

### COMMUNAL KITCHEN SPACE THAT IS FREE AND OPEN TO THE PUBLIC

# What is a Public Kitchen?

-Similar to other 3rd spaces such as parks, libraries, and community centers

-Embodiment of food justice principles

 -PK's serve as communal spaces where everybody can utilize cooking facilities, participate in food programming, share meals, access food resources, and organize for a more just food systems