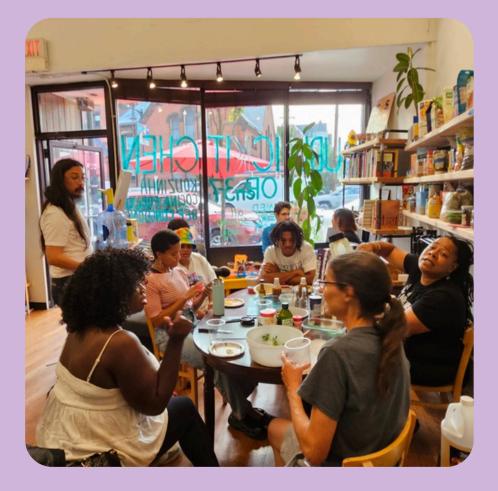

# What is a Public Kitchen?

-Similar to other 3rd spaces such as parks, libraries, and community centers

-Embodiment of food justice principles

 -PK's serve as communal spaces where everybody can utilize cooking facilities, participate in food programming, share meals, access food resources, and organize for a more just food systems

# WHAT WE'VE ALREADY DONE: 2023

-7 pop up public kitchens w/7 community based food organizations

-Over 150+ community members

-Community engagement, feedback, and **co-design** at each pop up PK

-Want/need for multi-programmed semipermanent and permanent PK's

# WHAT WE'VE ALREADY DONE: 2024

- -3 month PK in Upham's Corner w/ds4si
- -Over 1000+ community members
- -25+ activators

-Open PK, cooking demo's, food poetry slams, food justice chats, co-design