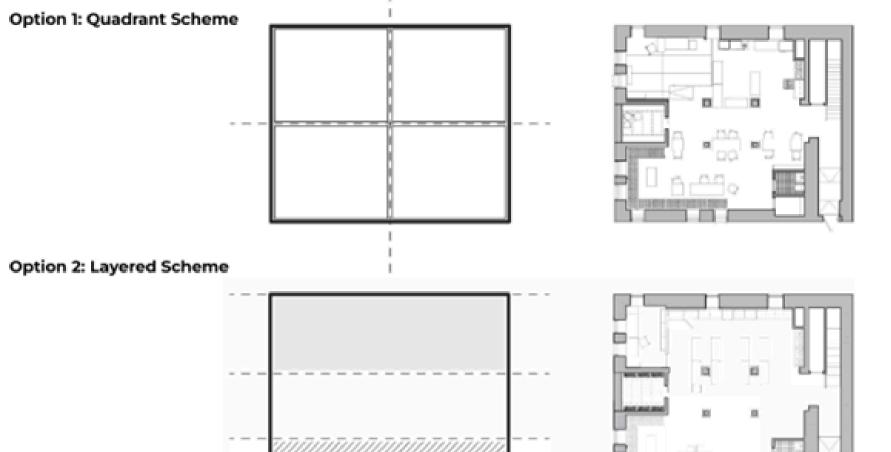

# What is a Public Kitchen?

-Similar to other 3rd spaces such as parks, libraries, and community centers

-Embodiment of food justice principles

 -PK's serve as communal spaces where everybody can utilize cooking facilities, participate in food programming, share meals, access food resources, and organize for a more just food systems

- Co-designed with community
- Varied programming
- Nimble
- Building public infrastructure