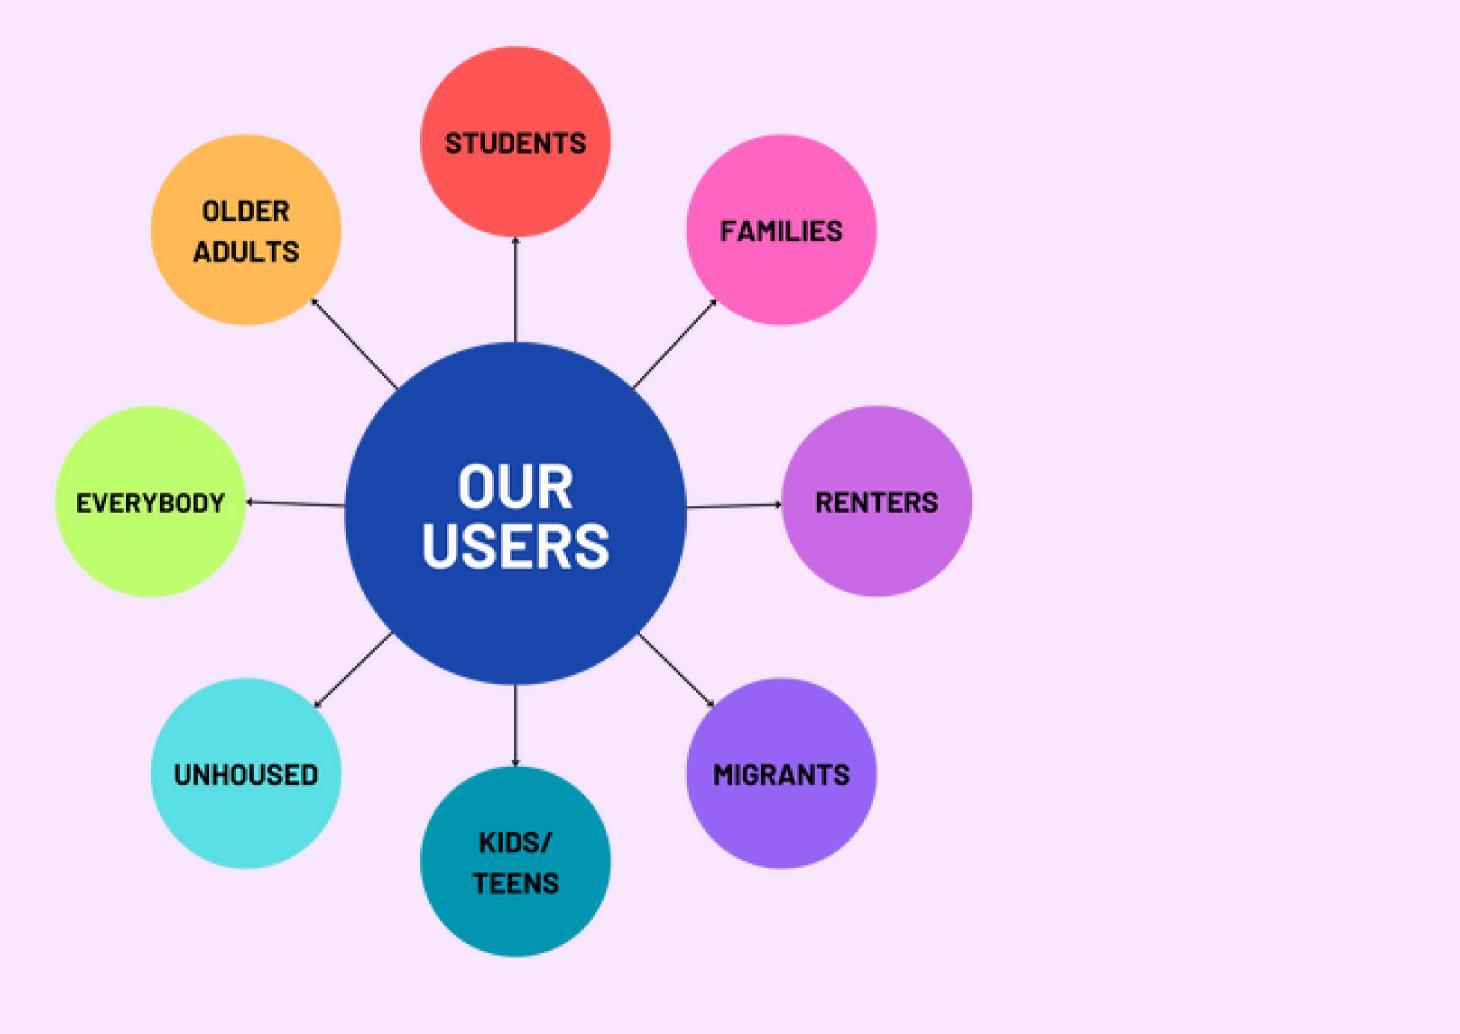

# What is a Public Kitchen?

-Similar to other 3rd spaces such as parks, libraries, and community centers

-Embodiment of food justice principles

 -PK's serve as communal spaces where everybody can utilize cooking facilities, participate in food programming, share meals, access food resources, and organize for a more just food systems

# **CO-DESIGN**

- Collaborative and participatory approach to creating solutions, in which all stakeholders are treated as equal collaborators in the design process
- Designing with and not for
- Challenges typical power dynamics
- Co-design is equity in action