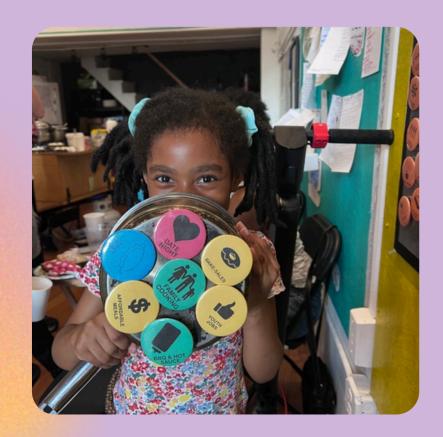

# WHAT WE'VE ALREADY DONE: 2023

-7 pop up public kitchens w/7 community based food organizations

-Over 150+ community members

-Community engagement, feedback, and **co-design** at each pop up PK

-Want/need for multi-programmed semipermanent and permanent PK's

# WHAT WE'VE ALREADY DONE: 2024

- -3 month PK in Upham's Corner w/ds4si
- -Over 1000+ community members
- -25+ activators

-Open PK, cooking demo's, food poetry slams, food justice chats, co-design