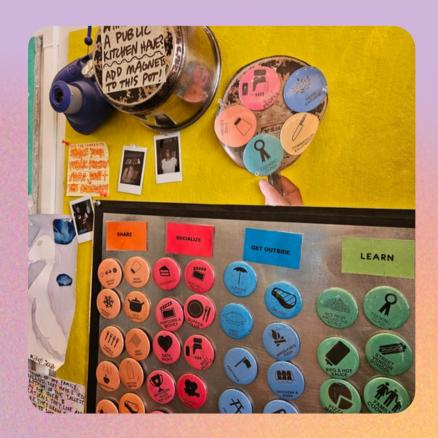

# What is a Public Kitchen?

-Similar to other 3rd spaces such as parks, libraries, and community centers

-Embodiment of food justice principles

 -PK's serve as communal spaces where everybody can utilize cooking facilities, participate in food programming, share meals, access food resources, and organize for a more just food systems

- Co-designed with community
- Varied programming
- Nimble
- Building public infrastructure