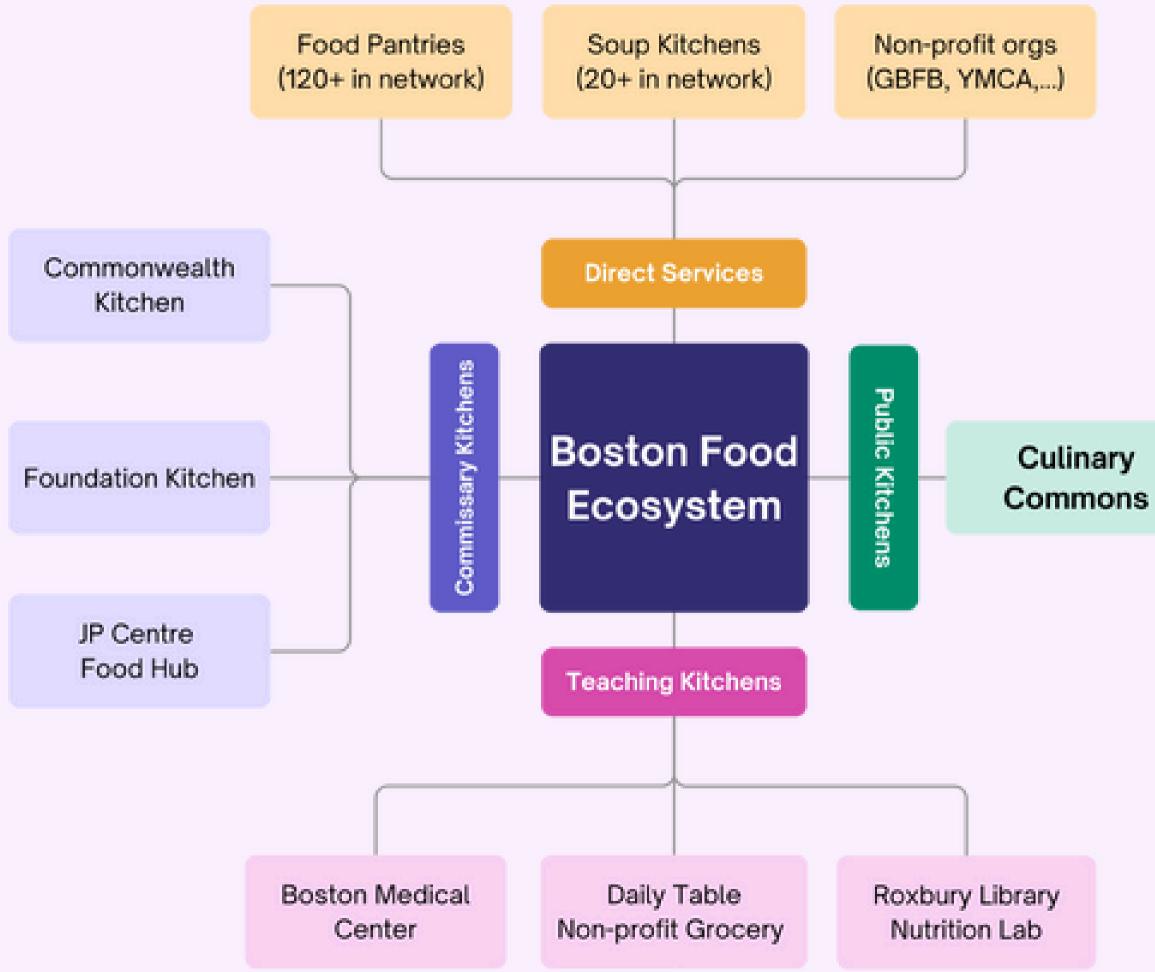

# SOLUTION: CULINARY COMMONS

### COMMUNAL KITCHEN SPACE THAT IS FREE AND OPEN TO THE PUBLIC

# What is a Public Kitchen?

-Similar to other 3rd spaces such as parks, libraries, and community centers

-Embodiment of food justice principles

 -PK's serve as communal spaces where everybody can utilize cooking facilities, participate in food programming, share meals, access food resources, and organize for a more just food systems

- Co-designed with community
- Varied programming
- Nimble
- Building public infrastructure