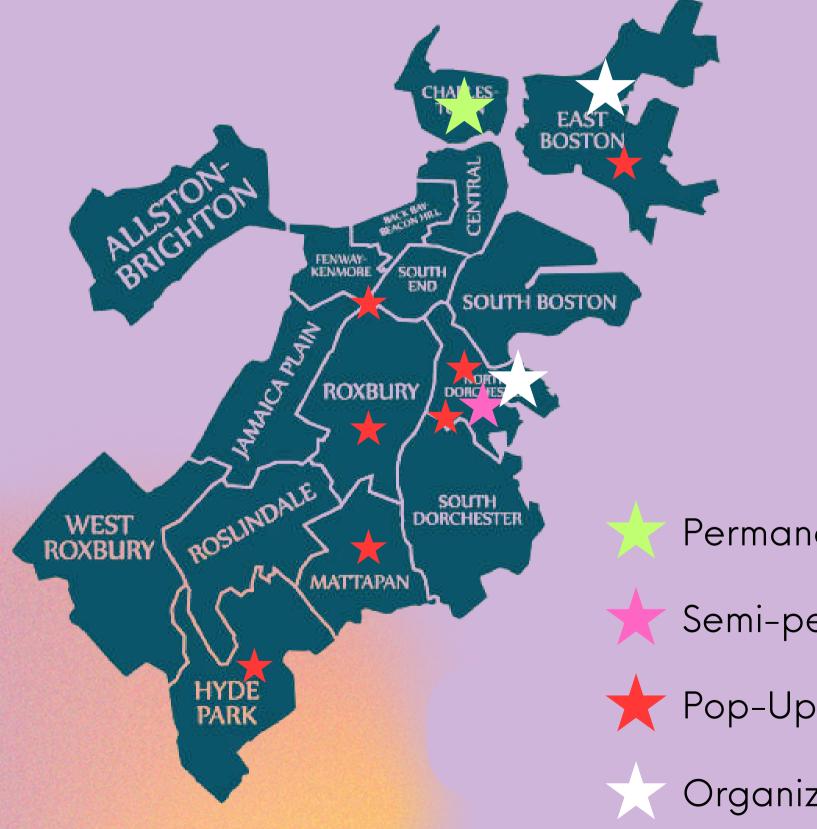

# SUSTAINABILITY

Permanent PK (2025)

Semi-permanent PK (2024)

Pop-Up PK (2023)

Organizing for Permanence (Ongoing)

#### PK's are **highly scalable** just like public libraries, public pools, and community centers

We're in communication with: -NYC -Mexico City -Providence